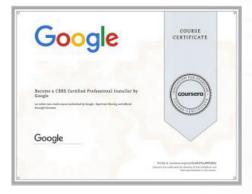

# Certified Professional Installers (CPIs) on Staff

The CPI certification enables us to determine installation parameters, provide information to the Spectrum Access System (SAS), and troubleshoot all in compliance with FCC requirements.

### **SAFETY AND COMPLIANCE**

- Safety Standards Compliance (OSHA, ANSI/NFPA 70)
- Aerial Work Platforms and Bucket Truck Operation
- First-Aid Certified Crew
- Full PPE Compliance
- CBRS Certified Professional Installers on Staff